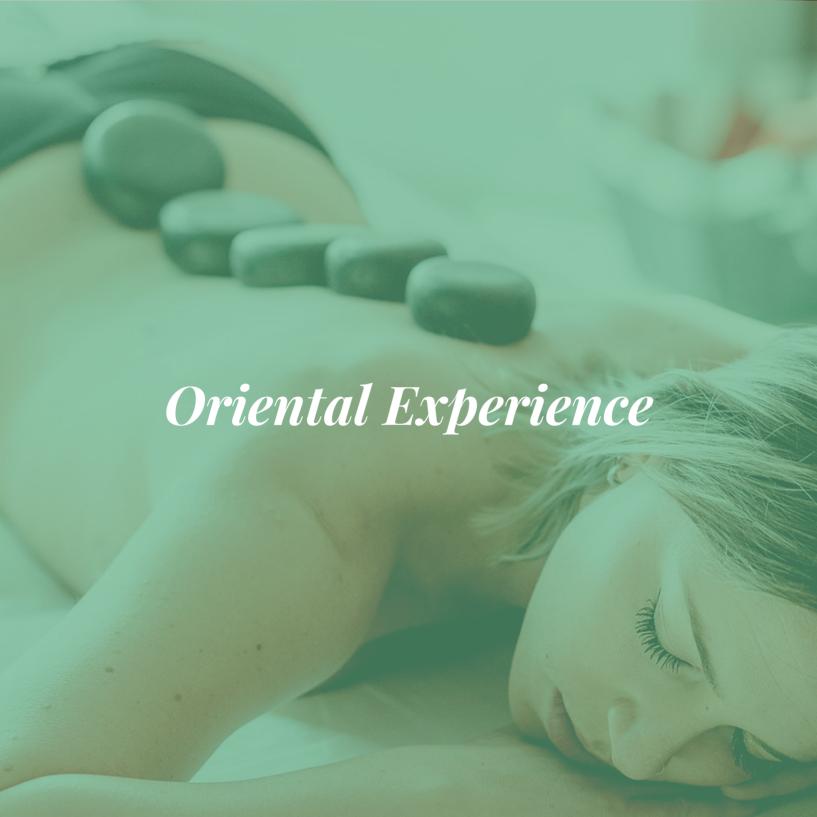

### **ORIENTAL EXPERIENCE**

HOT STONE MASSAGE 25' (NECK AND BACK)

| HOT STONE MASSAGE 25' (NECK AND BACK)                                                                                                                                                                                                                                                                                                                                                                                                                                           | € | 50,00                                 |
|---------------------------------------------------------------------------------------------------------------------------------------------------------------------------------------------------------------------------------------------------------------------------------------------------------------------------------------------------------------------------------------------------------------------------------------------------------------------------------|---|---------------------------------------|
| HOT STONE MASSAGE 50'                                                                                                                                                                                                                                                                                                                                                                                                                                                           | € | 80,00                                 |
| Relaxing massage with lava stones and warm sunflower or sesame oil and essential                                                                                                                                                                                                                                                                                                                                                                                                |   |                                       |
| oils. The stones are heated in a special device and placed all over the body in order to                                                                                                                                                                                                                                                                                                                                                                                        |   |                                       |
| dissolve muscle tension and contractures                                                                                                                                                                                                                                                                                                                                                                                                                                        |   |                                       |
| SHIATSU MASSAGE 25'                                                                                                                                                                                                                                                                                                                                                                                                                                                             | € | 45,00                                 |
| SHIATSU MASSAGE 50'                                                                                                                                                                                                                                                                                                                                                                                                                                                             | € | 70,00                                 |
| Japanese technique based on pressure on muscle mass and stretching. The physician uses palms, thumbs and elbows and applies pressure on acupuncture meridians in order to rebalance the energetic and structural status of the receiver, as necessary. Relaxing and energising treatment, excellent for joint mobility                                                                                                                                                          |   |                                       |
| FOOT REFLEXOLOGY 25'                                                                                                                                                                                                                                                                                                                                                                                                                                                            | € | 40,00                                 |
| Relaxing treatment that stimulates specific points of the foot corresponding to certain body organs and systems. The massage consists of joint releasing manoeuvres and digital pressure on reflected zones                                                                                                                                                                                                                                                                     |   | , , , , , , , , , , , , , , , , , , , |
| TRADITIONAL AYURVEDIC MASSAGE 50'                                                                                                                                                                                                                                                                                                                                                                                                                                               | € | 75,00                                 |
| Indian massage which makes use of warm oils to treat the muscle mass, promote circulation and improve the lymphatic system. Since it allows to achieve mental and physical wellbeing by restoring the harmony between body and mind, the Ayurvedic massage is a real cure-all                                                                                                                                                                                                   |   | ·                                     |
| THANDABHYANGAM – Back massage 30'                                                                                                                                                                                                                                                                                                                                                                                                                                               | € | 45,00                                 |
| The Ayurvedic Thandabhyangam massage is a massage dedicated completely to the back. The back is one of the areas of the body where it accumulates mainly stress and where we unconsciously project tensions. This type of massage dissolves the skeletal muscle stiffness of the neck and shoulders, reduces pain in the cervical lumbar area and shoulders, reduces stress, tiredness and anxiety, facilitates sleep improving the quality, relieves the symptoms of migraine. |   |                                       |

### **ORIENTAL EXPERIENCE**

| PADABHYANGAM - Feet and legs massage 30'                                            | € | 45,00 |
|-------------------------------------------------------------------------------------|---|-------|
| The massage of feet and legs is one of the most important Ayurvedic treatments.     |   |       |
| By relaxing lower limbs, the massage - which is called "Padabhyangam" in Sanskrit   |   |       |
| - produces beneficial effects all over the body. It is particularly recommended to  |   |       |
| people suffering from fluid retention, cellulite and circulatory problems           |   |       |
| SHIROABHYANGAM – Head, neck and shoulders massage 30'                               | € | 45,00 |
| This Ayurvedic massage involves head, shoulders, neck and face and helps relax the  |   |       |
| mind and strengthen the nervous system. It is particularly recommended for          |   |       |
| preventing headaches and improving sleep quality                                    |   |       |
|                                                                                     |   |       |
| TRADITIONAL THAI MASSAGE 50'                                                        | € | 80,00 |
| It consists of a series of manoeuvres, such as pressure, movement and stretching,   |   |       |
| exerted all over the body. The aim is to restore a perfect psychophysical condition |   |       |
| and stimulate the body's inner healing system                                       |   |       |
| MARMA MASSAGE 50'                                                                   | € | 75,00 |
| Ayurvedic technique also known as "reflexology massage", as it makes use of digital |   | ,     |
| pressure not only to work on the individual's treated areas, but also on the body's |   |       |
| energy points. Ayurvedic practitioners consider "Marma points" as being points of   |   |       |
| vital life that, when stimulated, allow to restore the individual's harmony and     |   |       |
| wellbeing                                                                           |   |       |
| WEIDEING                                                                            |   |       |

### **ORIENTAL EXPERIENCE**

| SHIRODHARA 50'                                                                       | € | 60,00 |
|--------------------------------------------------------------------------------------|---|-------|
| The Shirodhara ritual is a wellness treatment which involves pouring a warm stream   |   |       |
| of oil onto the forehead of the individual. This practice allows to fight ageing and |   |       |
| alleviate muscle tension, as well as reduce anxiety, stress levels and insomnia      |   |       |
| SHIRODHARA "TERRA-CIELO" 50'                                                         | € | 80,00 |
| While a warm stream of oil pours onto the patient's forehead, the practitioner       |   |       |
| executes a gentle foot reflexology treatment with light pressure. This ritual        |   |       |
| enhances body's vitality and purifies the mind, eventually leading to improved       |   |       |
| concentration, decision-making ability and psychophysical consciousness              |   |       |
| GUIDED MEDITATION 25'                                                                | € | 35,00 |
| Individual session                                                                   |   |       |
| BREATH RELAXATION TECHNIQUES 15'                                                     | € | 25,00 |
| Individual session                                                                   |   |       |