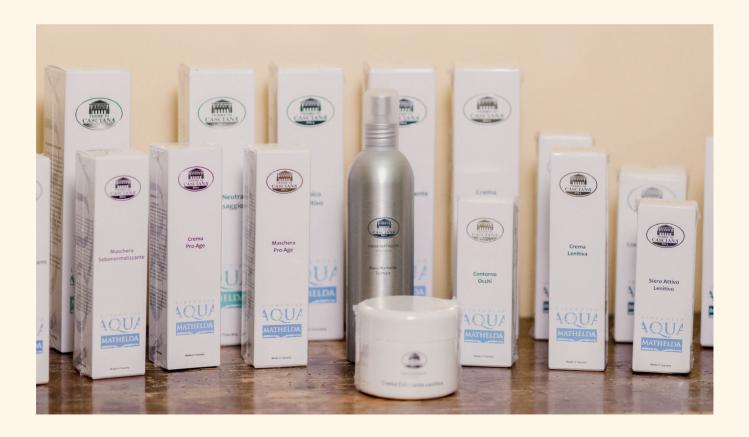

#### **OUR PRODUCTS**

Terme di Casciana's cosmetic line is manufactured with Casciana springs' thermal water, known as Acqua Mathelda, as authorised by the decree of the Health Ministry of 15 December 1994 (published on the Official Gazette on 9 March 1995).

Casciana springs' thermal water has over one thousand years of history and contains a wealth of bioavailable skin soothing minerals with recognised and scientifically proven therapeutic and cosmetic properties.

Terme di Casciana's cosmetic line was developed in collaboration with Barbara Stein's biologists, a Tuscan company that has been producing professional cosmetics since 1948, with special expertise in the field of "Crenocosmesi" - the scientific discipline that studies the use of thermal spring waters in cosmetics.

The exclusive formulations provide a synergy between thermal water's exceptional properties and natural functional substances. The latter are accurately selected for their proven efficacy and their beneficial and stimulating dermatological action, which visibly improves the appearance of facial and body skin.

### **COSMETICS**

| Acqua Mathelda B 250 ml [8.75 fl oz]<br>Tanning Acqua Mathelda B 250 ml [8.75 fl oz] | €<br>€ | 18,00<br>22,00 |
|--------------------------------------------------------------------------------------|--------|----------------|
| NORMAL SKIN                                                                          |        |                |
| Soothing cleansing milk B 200 ml [7 fl oz]                                           | €      | 20,00          |
| Soothing tonic B 200 ml [7 fl oz]                                                    | €      | 18,50          |
| Soothing exfoliant cream B 100 ml [3.5 fl oz]                                        | €      | 24,00          |
| PRO-AGE                                                                              |        |                |
| Pro-Age Face Cream B 50 ml [1.75 fl oz]                                              | €      | 40,00          |
| Pro-Age Mask B 50 ml [1.75 fl oz]                                                    | €      | 28,00          |
| Pro-Age Active Serum B 30 ml [1 fl oz]                                               | €      | 45,00          |
| Eye Contour B 15 ml [0.5 fl oz]                                                      | €      | 33,00          |
| COMBINATION SKIN                                                                     |        |                |
| Oil Reducing Face Cream B 50 ml [1.75 fl oz]                                         | €      | 32,00          |
| Oil Reducing Mask B 50 ml [1.75 fl oz]                                               | €      | 28,00          |
| Oil Reducing Active Serum B 30 ml [1 fl oz]                                          | €      | 40,00          |
| SENSITIVE SKIN                                                                       |        |                |
| Soothing Face Cream B 50 ml [1.75 fl oz]                                             | €      | 35,00          |
| Soothing Mask B 50 ml [1.75 fl oz]                                                   | €      | 28,00          |
| Soothing Active Serum B 30 ml [1 fl oz]                                              | €      | 42,00          |
| MEN                                                                                  |        |                |
| Shave Cream/Mask B 100 ml [3.5 fl oz]                                                | €      | 28,00          |
| After Shave Cream B 50 ml [1.75 fl oz]                                               | €      | 26,00          |
| Pro-Age Face Cream B 50 ml [1.75 fl oz]                                              | €      | 30,00          |

#### **BODY CARE**

| Delicate Exfoliant Cream J 250 ml [8.75 fl oz] | € | 29,00 |
|------------------------------------------------|---|-------|
| Modelling Cream B 200 ml [7 fl oz]             | € | 42,00 |
| Massage Cream B 200 ml [7 fl oz]               | € | 23,00 |
| Antioxidant Cream B 200 ml [7 fl oz]           | € | 28,00 |
| Anti-stress Gel B 200 ml [7 fl oz]             | € | 21,00 |
| Mountain Arnica Gel B 200 ml [7 fl oz]         | € | 19,00 |
| Hand Cream B 100 ml [3.5 fl oz]                | € | 16,00 |
| Foot Cream B 100 ml [3.5 fl oz]                | € | 16,00 |
|                                                |   |       |