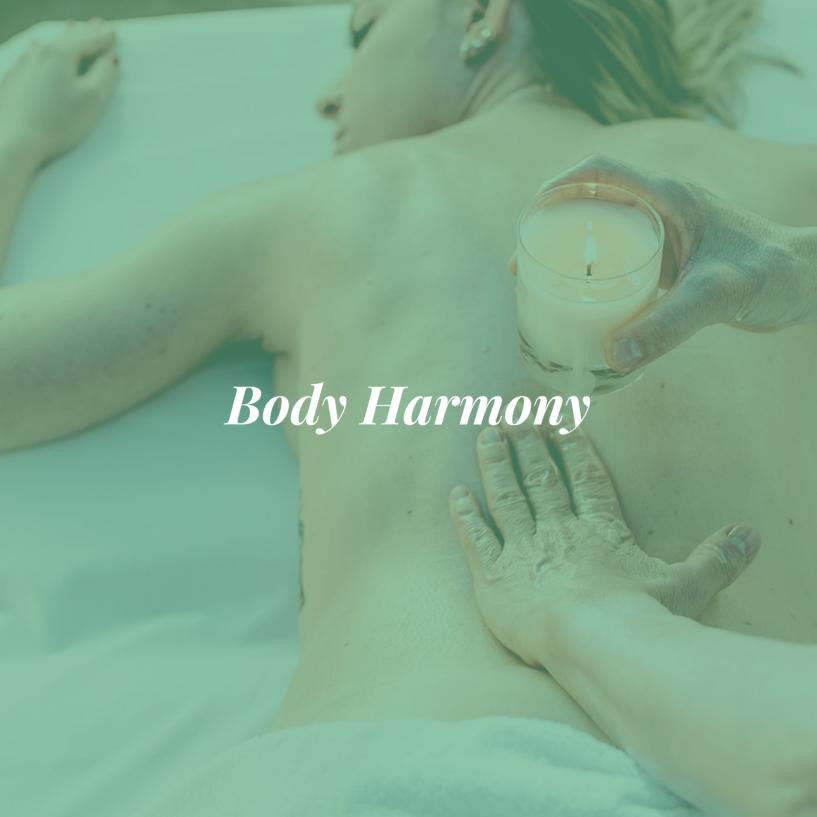

### **BODY HARMONY**

| RELAXING MASSAGE 25'                                                                                                                                                                                                                                                                                                        | € | 35,00    |
|-----------------------------------------------------------------------------------------------------------------------------------------------------------------------------------------------------------------------------------------------------------------------------------------------------------------------------|---|----------|
| RELAXING MASSAGE 50'                                                                                                                                                                                                                                                                                                        | € | 55,00    |
| Body and mind relaxing massage. During the treatment, the mind is relieved of concerns and negative thoughts, muscles are relaxed and tension is permeated with profound wellness                                                                                                                                           |   |          |
| COUPLES MASSAGE 25'                                                                                                                                                                                                                                                                                                         | € | 70,00    |
| Relaxing massage for couples willing to experience special moments together                                                                                                                                                                                                                                                 |   | <u> </u> |
| CANDLES MASSAGE 50'                                                                                                                                                                                                                                                                                                         | € | 70,00    |
| Body massage with cosmetic candles that liquefy into vegetal fluids and spread out on the skin. Candles' temperature and fragrance provide a sensation of well-being and relieve body and mind of tensions                                                                                                                  |   |          |
| FACIAL AND BODY MASSAGE WITH SHEA BUTTER 50'                                                                                                                                                                                                                                                                                | € | 70,00    |
| A real beauty treatment for face and body skin with the regenerative, nutritional and protective qualities of pure shea butter                                                                                                                                                                                              |   |          |
| CALIFORNIAN MASSAGE 50'                                                                                                                                                                                                                                                                                                     | € | 80,00    |
| Massage technique consisting of fluid rhythmic movements that surround and envelope the entire body surface with tangential brushing, muscular pressure and gentle stretching. Frees the mind of concerns, tones muscles up and makes joints more elastic. Particularly appropriate for relaxing and reducing stress levels |   |          |