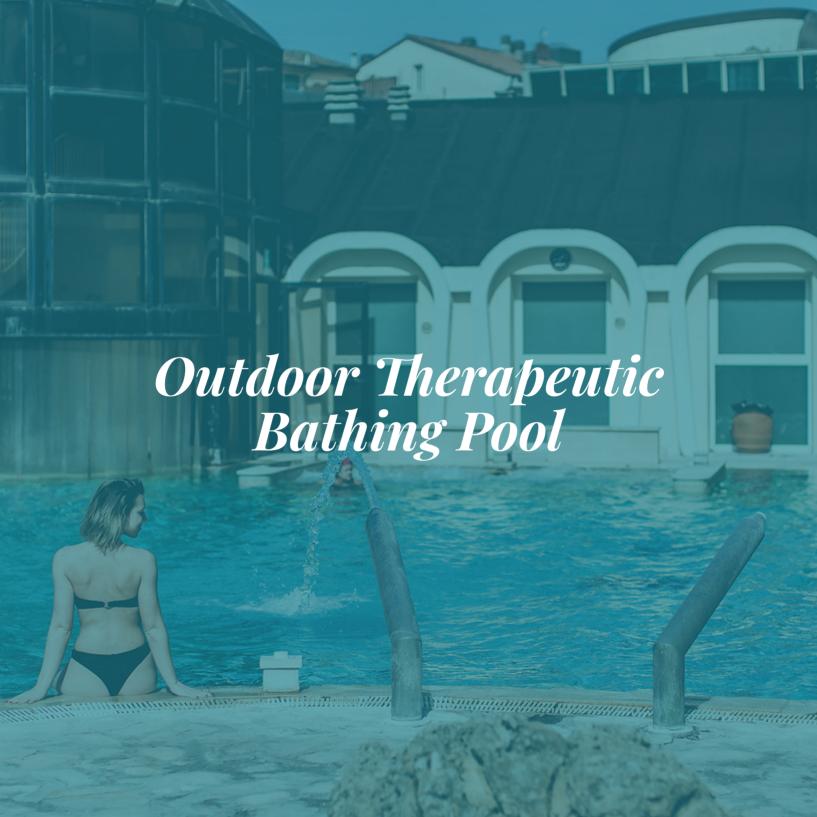

### **OUTDOOR POOL THERAPEUTIC BATH**

| One day entrance                             | € | 25,00  |
|----------------------------------------------|---|--------|
| Morning or afternoon entrance                | € | 15,00  |
| Last hour (in some periods of the year)      | € | 8,00   |
| Evening entrance                             | € | 15,00  |
| SUBSCRIPTION FOR 6 SESSIONS                  | € | 110,00 |
| SUBSCRIPTION FOR 12 SESSIONS                 | € | 210,00 |
| SUBSCRIPTION FOR 30 SESSIONS                 | € | 390,00 |
|                                              |   |        |
| CHILDREN:                                    |   |        |
| 0 - 3rd birthday                             |   | free   |
| 4 - 12 years - One day entrance              | € | 12,00  |
| 4 - 12 years - Morning or Afternoon entrance | € | 7,00   |
| Last hour (in some periods of the year)      | € | 5,00   |
|                                              |   |        |
| SERVICES                                     |   |        |
| Deck chair hire                              | € | 5,00   |
| Bathrobe hire                                | € | 5,00   |