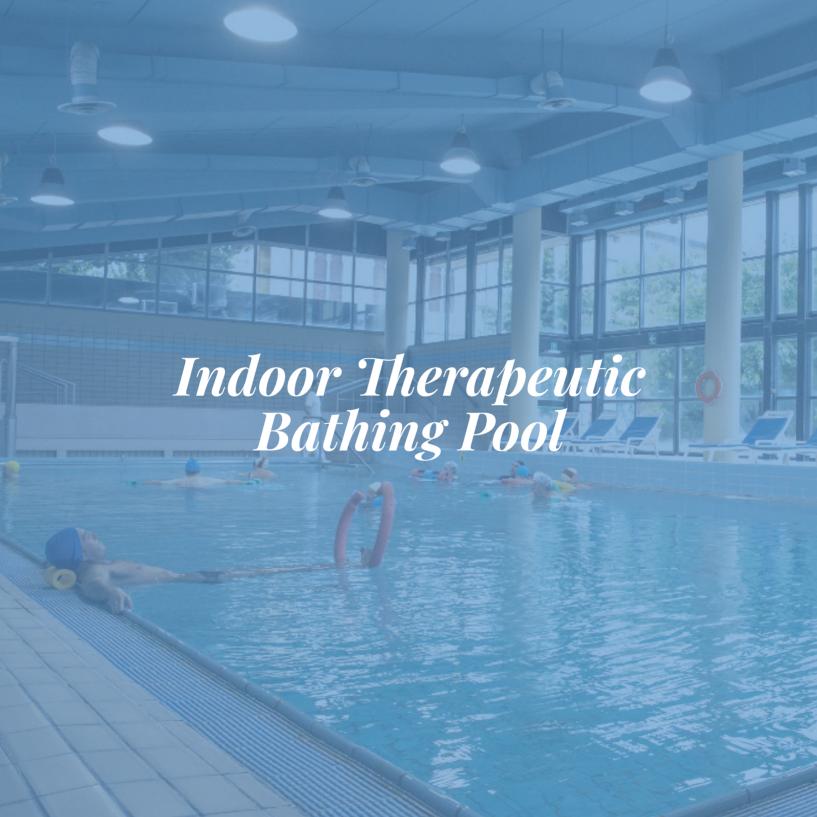

# INDOOR POOL THERAPEUTIC BATH WITH CARDIOVASCULAR CIRCUIT

| Entry ticket                 | € | 12,00  |
|------------------------------|---|--------|
| Subscription for 6 sessions  | € | 60,00  |
| Subscription for 12 sessions | € | 118,00 |
|                              |   |        |
| CARDIOVASCULAR CIRCUIT       | € | 9,00   |
| Subscription for 6 sessions  | € | 48,00  |
| Subscription for 12 sessions | € | 90,00  |