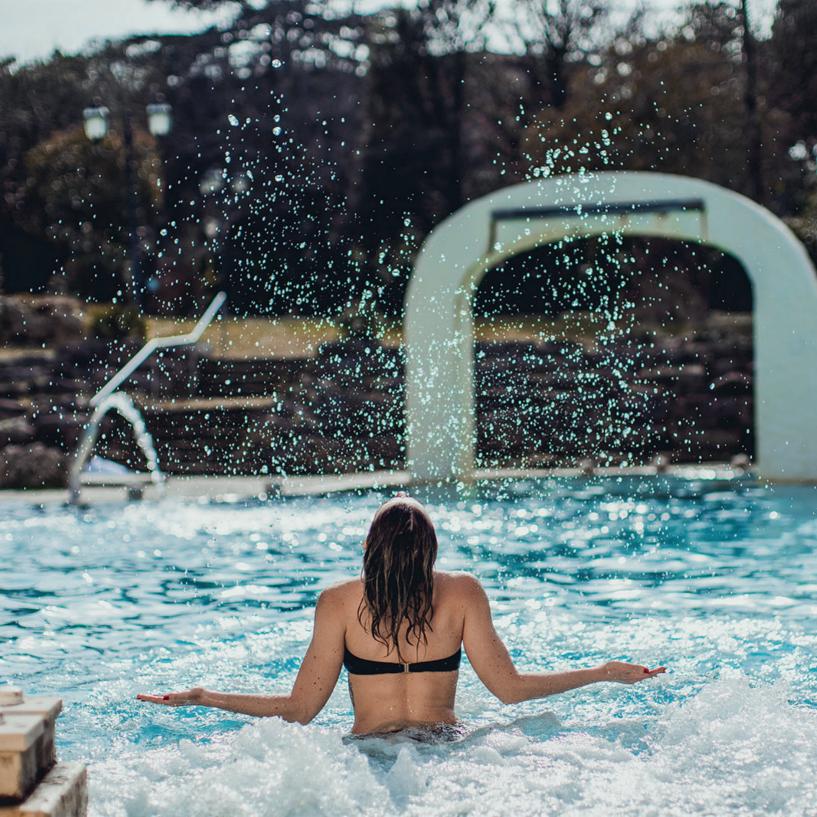

### **OUTDOOR POOL THERAPEUTIC BATH**

| One day entrance                             | € | 25,00  |
|----------------------------------------------|---|--------|
| Morning or afternoon entrance                | € | 15,00  |
| Last hour (in some periods of the year)      | € | 8,00   |
| Evening entrance                             | € | 15,00  |
| SUBSCRIPTION FOR 6 SESSIONS                  | € | 110,00 |
| SUBSCRIPTION FOR 12 SESSIONS                 | € | 210,00 |
| SUBSCRIPTION FOR 30 SESSIONS                 | € | 390,00 |
|                                              |   |        |
| CHILDREN:                                    |   |        |
| 0 - 3rd birthday                             |   | free   |
| 4 - 12 years - One day entrance              | € | 12,00  |
| 4 - 12 years - Morning or Afternoon entrance | € | 7,00   |
| Last hour (in some periods of the year)      | € | 5,00   |
|                                              |   |        |
| SERVICES                                     |   |        |
| Deck chair hire                              | € | 5,00   |
| Bathrobe hire                                | € | 5,00   |